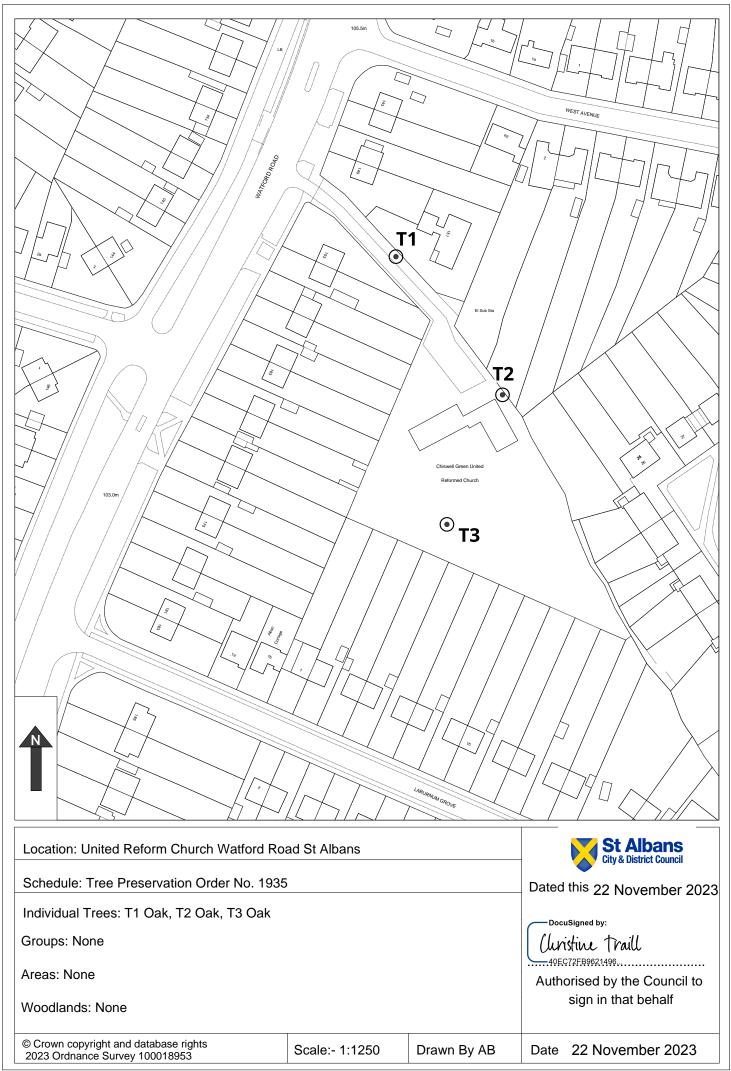

# SCHEDULE

# **Specification of trees**

| Trees specified individually<br>(encircled in black on the map) |                                                                            |                             |
|-----------------------------------------------------------------|----------------------------------------------------------------------------|-----------------------------|
|                                                                 |                                                                            |                             |
| [T1]                                                            | [Oak]                                                                      | [Next to driveway entrance] |
| [T2]                                                            | [Oak]                                                                      | [Next to building]          |
| [T3]                                                            | [Oak]                                                                      | [Rear grounds]              |
| Trees specified by refer                                        | ence to an area                                                            |                             |
| (within a dotted black line                                     | on the map)                                                                |                             |
| Reference on map                                                | Description                                                                | Situation                   |
| [None]                                                          | [None]                                                                     | [None]                      |
| Groups of trees                                                 |                                                                            |                             |
| (within a broken black line                                     | e on the map)                                                              |                             |
| Reference on map                                                | Description (including<br>number of trees of each<br>species in the group) | Situation                   |
| [None]                                                          | [None]                                                                     | [None]                      |
| Woodlands                                                       |                                                                            |                             |
| (within a continuous black                                      | ( line on the map)                                                         |                             |
| Reference on map                                                | Description                                                                | Situation                   |
| [None]                                                          | [None]                                                                     | [None]                      |